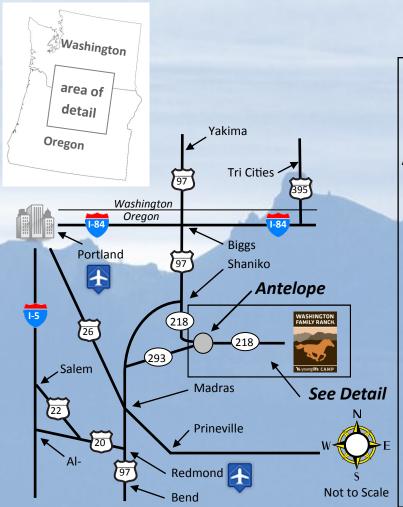

## When driving to the Ranch...

- Online mapping tools and personal GPS devices will not give you accurate directions.
- Get gas in Madras or Biggs

  it's your last chance!
- Cell phones do not work on the property.
- Need help? There is an emergency phone 4 miles down Muddy Road that will contact camp personnel.
- Muddy Road has steep grades and blind curves.
- Check our website for the latest weather and road conditions, or dial 511 (statewide road conditions).