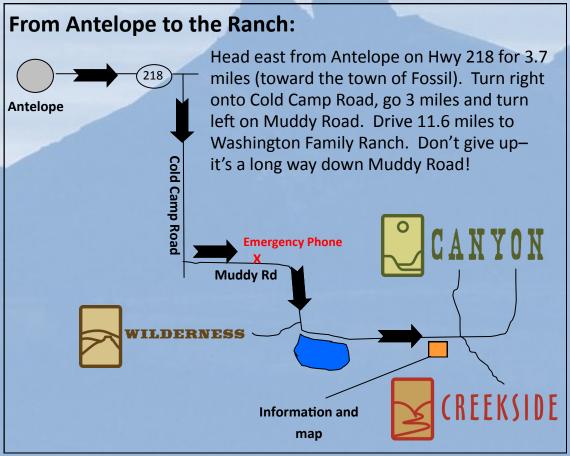

## When driving to the Ranch...

- Online mapping tools and personal GPS devices will not give you accurate directions.
- Get gas in Madras or Biggs

  it's your last chance!
- Cell phones do not work on the property.
- Need help? There is an emergency phone 4 miles down Muddy Road that will contact camp personnel.
- Muddy Road has steep grades and blind curves.
- Check our website for the latest weather and road conditions, or dial 511 (statewide road conditions).